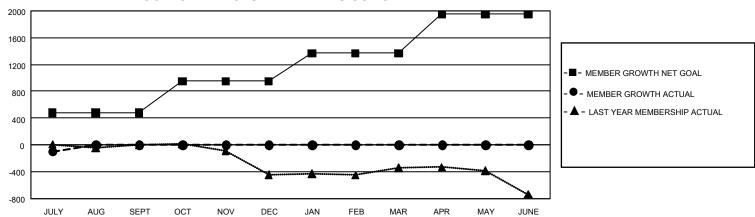

## GOALS AND ACTUAL MEMBERS CUMULATIVE

| DROPPED CLUBS: 4 |     | 85 CLUBS OF 1,079 ADDED 1<br>OR MORE NEW MEMBERS | GENDER DISTRIBUTION                |                 |  |
|------------------|-----|--------------------------------------------------|------------------------------------|-----------------|--|
|                  |     |                                                  | MALE                               | 18,884 (67.43%) |  |
|                  |     |                                                  | FEMALE                             | 9,099 (32.49%)  |  |
| DROPPED MEMBERS  |     |                                                  | NON BINARY                         | 1 (0.00%)       |  |
| DECEASED         | 41  |                                                  | PREFER NOT TO ANSWER               | 21 (0.07%)      |  |
| CLUB CANCELLED   | 0   |                                                  | TOTAL FAMILY UNIT MEMBERS 6,7      |                 |  |
| OTHER            | 176 | CLICK HERE FOR                                   | TO THE PARTIES OF THE MEMBERS      |                 |  |
| TOTAL            | 217 | CUMULATIVE MEMBERSHIP  DATA                      | FAMILY MEMBERS PAYING HALF DUES 3, |                 |  |

## GMT Constitutional Area 1, Group I

REPORT DOES NOT INCLUDE CLUBS IN UNDISTRICTED AREAS.

| Clubs                 |               |           |               | Members               |                        |                         |                                                    |
|-----------------------|---------------|-----------|---------------|-----------------------|------------------------|-------------------------|----------------------------------------------------|
| RESULTS FOR 2022-2023 |               |           |               | RESULTS FOR 2022-2023 |                        |                         |                                                    |
| QUARTER               | NEW CLUB GOAL | NEW CLUBS | DROPPED CLUBS | QUARTER MEM           | BER GROWTH NET<br>GOAL | MEMBER GROWTH<br>ACTUAL | DROPPED MEMBERS<br>ACTUAL (including<br>transfers) |
| JULY/AUG/SEPT         | 18            | 0         | 4             | JULY/AUG/SEPT         | 477                    | 185                     | 217                                                |
| OCT/NOV/DEC           | 42            | 0         | 0             | OCT/NOV/DEC           | 474                    | 0                       | 0                                                  |
| JAN/FEB/MAR           | 18            | 0         | 0             | JAN/FEB/MAR           | 419                    | 0                       | 0                                                  |
| APR/MAY/JUNE          | 42            | 0         | 0             | APR/MAY/JUNE          | 579                    | 0                       | 0                                                  |