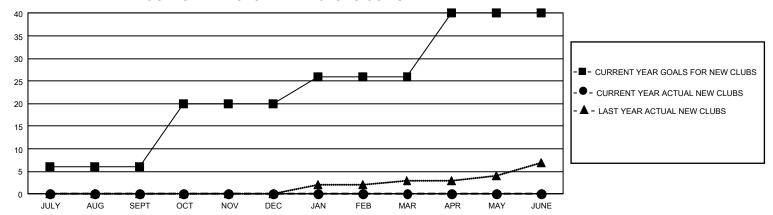

## GOALS AND ACTUAL NEW CLUBS CUMULATIVE

## GMT Constitutional Area 1, Group I

REPORT DOES NOT INCLUDE CLUBS IN UNDISTRICTED AREAS.

| Clubs                 |               |           |               | Members               |                        |                         |                                                    |
|-----------------------|---------------|-----------|---------------|-----------------------|------------------------|-------------------------|----------------------------------------------------|
| RESULTS FOR 2022-2023 |               |           |               | RESULTS FOR 2022-2023 |                        |                         |                                                    |
| QUARTER               | NEW CLUB GOAL | NEW CLUBS | DROPPED CLUBS | QUARTER MEM           | BER GROWTH NET<br>GOAL | MEMBER GROWTH<br>ACTUAL | DROPPED MEMBERS<br>ACTUAL (including<br>transfers) |
| JULY/AUG/SEPT         | 18            | 0         | 4             | JULY/AUG/SEPT         | 477                    | 185                     | 217                                                |
| OCT/NOV/DEC           | 42            | 0         | 0             | OCT/NOV/DEC           | 474                    | 0                       | 0                                                  |
| JAN/FEB/MAR           | 18            | 0         | 0             | JAN/FEB/MAR           | 419                    | 0                       | 0                                                  |
| APR/MAY/JUNE          | 42            | 0         | 0             | APR/MAY/JUNE          | 579                    | 0                       | 0                                                  |